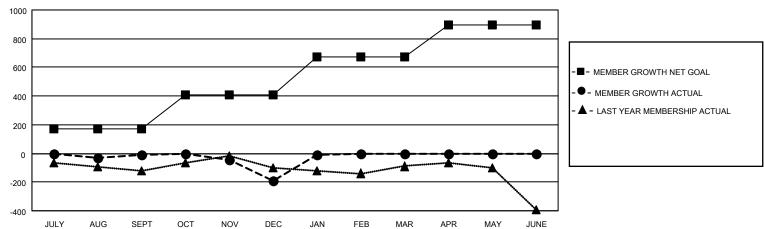

### GOALS AND ACTUAL MEMBERS CUMULATIVE

| DROPPED CLUBS: 10 |       | 279 CLUBS OF 533 ADDED 1 OR | GENDER DISTRIBUTION                |                |  |
|-------------------|-------|-----------------------------|------------------------------------|----------------|--|
|                   |       | MORE NEW MEMBERS            | MALE                               | 7,893 (65.06%) |  |
|                   |       |                             | FEMALE                             | 4,237 (34.93%) |  |
| DROPPED MEMBERS   |       |                             | NON BINARY                         | 0 (0.00%)      |  |
| DECEASED          | 129   |                             | PREFER NOT TO ANSWER               | 1 (0.01%)      |  |
| CLUB CANCELLED    | 9     |                             | TOTAL FAMILY UNIT MEMBERS          | 2.177          |  |
| OTHER             | 890   | CLICK HERE FOR CUMULATIVE   | TOTAL PAIVILT UNIT WEWBERS         | 2,177          |  |
| TOTAL             | 1,028 | MEMBERSHIP DATA             | FAMILY MEMBERS PAYING HALI<br>DUES | F 1,127        |  |

## Multiple District A

| Clubs         |               |             |               | Members               |                           |                         |                                                    |
|---------------|---------------|-------------|---------------|-----------------------|---------------------------|-------------------------|----------------------------------------------------|
|               | RESULTS FOR   | R 2022-2023 |               | RESULTS FOR 2022-2023 |                           |                         |                                                    |
| QUARTER       | NEW CLUB GOAL | NEW CLUBS   | DROPPED CLUBS | QUARTER               | MEMBER GROWTH NET<br>GOAL | MEMBER GROWTH<br>ACTUAL | DROPPED<br>MEMBERS ACTUAL<br>(including transfers) |
| JULY/AUG/SEPT | 2             | 4           | 3             | JULY/AUG/SE           | :PT 170                   | 372                     | 331                                                |
| OCT/NOV/DEC   | 5             | 0           | 6             | OCT/NOV/DE            | C 240                     | 479                     | 605                                                |
| JAN/FEB/MAR   | 6             | 1           | 1             | JAN/FEB/MAR           | 260                       | 298                     | 92                                                 |
| APR/MAY/JUNE  | 2             | 0           | 0             | APR/MAY/JUN           | NE 225                    | 0                       | 0                                                  |