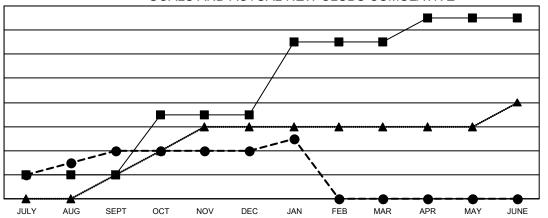

#### GOALS AND ACTUAL NEW CLUBS CUMULATIVE

■ - CURRENT YEAR GOALS FOR NEW CLUBS

- ● - CURRENT YEAR ACTUAL NEW CLUBS

- ▲ - LAST YEAR ACTUAL NEW CLUBS

## Multiple District A

| Clubs         |               |             |               | Members               |                           |                         |                                                    |
|---------------|---------------|-------------|---------------|-----------------------|---------------------------|-------------------------|----------------------------------------------------|
|               | RESULTS FOR   | R 2022-2023 |               | RESULTS FOR 2022-2023 |                           |                         |                                                    |
| QUARTER       | NEW CLUB GOAL | NEW CLUBS   | DROPPED CLUBS | QUARTER               | MEMBER GROWTH NET<br>GOAL | MEMBER GROWTH<br>ACTUAL | DROPPED<br>MEMBERS ACTUAL<br>(including transfers) |
| JULY/AUG/SEPT | 2             | 4           | 3             | JULY/AUG/SE           | :PT 170                   | 372                     | 331                                                |
| OCT/NOV/DEC   | 5             | 0           | 6             | OCT/NOV/DE            | C 240                     | 479                     | 605                                                |
| JAN/FEB/MAR   | 6             | 1           | 1             | JAN/FEB/MAR           | 260                       | 298                     | 92                                                 |
| APR/MAY/JUNE  | 2             | 0           | 0             | APR/MAY/JUN           | NE 225                    | 0                       | 0                                                  |